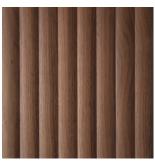

### **Tolerances:**

Straightness: 3,0 mm per Meter +/- 1,0 mm per Meter Size accuracy:

+/- 0.5 mm Thickness allowance: Exactitude of profile: +/- 1.5 mm

Knob oak Real wood veneer

Heartwood walnut Real wood veneer