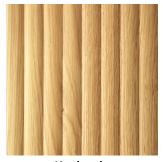

### **Tolerances:**

Straightness: 3,0 mm per Meter +/- 1,0 mm per Meter Size accuracy:

+/- 0.5 mm Thickness allowance: Exactitude of profile: +/- 1.5 mm

Knob oak Real wood veneer

Heartwood walnut Real wood veneer