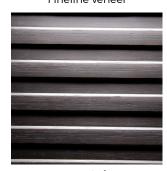

#### **Tolerances:**

Thickness allowance: +/- 0,3 mm Exactitude of profile: +/- 1,5 mm

Lacquerable foil

**Light Oak** Fineline veneer

Fineline veneer

**Bog Oak** Real wood veneer