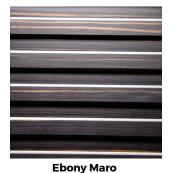

#### **Tolerances:**

Thickness allowance: +/- 0,3 mm Exactitude of profile: +/- 1,5 mm

Lacquerable foil

**Light Oak** Fineline veneer

Fineline veneer

**Bog Oak** Real wood veneer