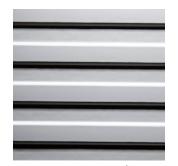

## **Product Description:**

2552 Trapez is a straight-lined and flat structure with trapeze-shaped lamella, which have a width of approx. 15 mm. The combination of specially coloured veneers with the linear structure creates an elegant and modern surface.

#### **Tolerances:**

Thickness allowance: +/- 0,3 mm Exactitude of profile: +/- 1,5 mm

Lacquerable foil

**Light Oak** Fineline veneer

Fineline veneer

**Bog Oak** Real wood veneer