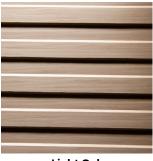

#### **Tolerances:**

Thickness allowance: +/- 0,3 mm Exactitude of profile: +/- 1,5 mm

Lacquerable foil

**Light Oak** Fineline veneer

Fineline veneer

**Bog Oak** Real wood veneer