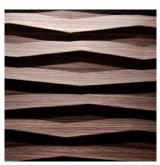

#### **Product Description:**

2369 Flame represents the natural movement and geometry of a flame. The uneven arrangement creates an interesting play of light and shadow.

## **Composition:**

2369 Flame is an embossed panel with special developed veneer / melamine resins with a MDF core.