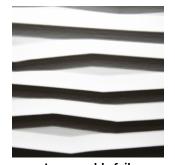

#### **Product Description:**

2369 Flame represents the natural movement and geometry of a flame. The uneven arrangement creates an interesting play of light and shadow.

#### **Tolerances:**

Straightness: 3,0 mm per Meter
Size accuracy: +/- 1,0 mm per Meter

Thickness allowance: +/- 0,3 mm Exactitude of profile: +/- 1,5 mm

Lacquerable foil

**Light Oak** Fineline veneer

**Walnut** Fineline veneer