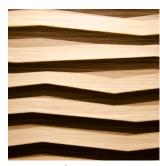

#### **Tolerances:**

Straightness: 3,0 mm per Meter
Size accuracy: +/- 1,0 mm per Meter

Thickness allowance: +/- 0,3 mm Exactitude of profile: +/- 1,5 mm

Lacquerable foil

**Light Oak** Fineline veneer

**Walnut** Fineline veneer