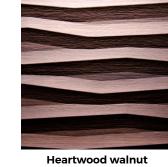

#### **Tolerances:**

Straightness: 3,0 mm per Meter
Size accuracy: +/- 1,0 mm per Meter

Thickness allowance: +/- 0,3 mm Exactitude of profile: +/- 1,5 mm

Lacquerable foil

**Light Oak** Fineline veneer

**Walnut** Fineline veneer

Real wood veneer

Oak chocolate
Fineline veneer

**Black**Fineline veneer