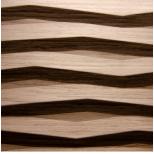

#### **Tolerances:**

Straightness: 3,0 mm per Meter
Size accuracy: +/- 1,0 mm per Meter

Thickness allowance: +/- 0,3 mm Exactitude of profile: +/- 1,5 mm

Lacquerable foil

**Light Oak** Fineline veneer

**Walnut** Fineline veneer

Real wood veneer

Oak chocolate
Fineline veneer

**Black**Fineline veneer