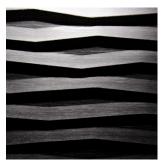

#### **Product Description:**

2369 Flame represents the natural movement and geometry of a flame. The uneven arrangement creates an interesting play of light and shadow.

## **Composition:**

2369 Flame is an embossed panel with special developed veneer / melamine resins with a MDF core.