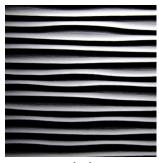

easurement specifies the direction of embossment:

Invoiced size (mm): 2450 x 1050 / 1050 x 2450

3135 x 1270

2450 x 1050 / 1050 x 2450 Delivered size (mm):

3145 x 1280

Repeating pattern: No repeating pattern

Available thicknesses: 6 mm / 18.5 mm

Coreboard: **MDF** 

Surface: raw, unlacquered

Density: ca. 800 kg/m3 Weight: ca. 5 kg/m2 (6 mm)

ca. 15 kg/m2 (18,5 mm)

**Embossment:** one-side Deepness of structure: max. 1,5 mm

## **Tolerances:**

Straightness: 3,0 mm per Meter +/- 1,0 mm per Meter Size accuracy:

Thickness allowance: +/- 0,3 mm Exactitude of profile: +/- 1,5 mm





Walnut Fineline veneer



Larch smoked Real wood veneer



**Ebony Maro** 

Fineline veneer



**Knob Oak** 

Real wood veneer



**Heartwood walnut** 

Real wood veneer



Oak chocolate

Fineline veneer



Black

Fineline veneer

#### **Explanatory notes:**

The given details in this data sheet are our field-tested experience. They could not consider any parameter, use case or application and they are therefore without commitment. These data does not represent guarantee of condition in the legal sense or a assurance of the characteristics. No legal claims could be derived by using the information given in these data sheets or by our free of charge technical consultants. Images are for illustration purposes only. Wood is a natural product, deviations in color and texture can occur. Please visit our website for an impression of the color range, which can be expected.

Last update:12.08.2022