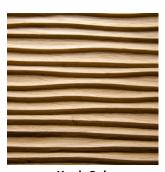

### **Product Description:**

2306 Dune is inspired by the uniform wave marks, which are left by the wind on sand dunes. The waves are slightly curved with valleys around 10 - 15 mm width between the ridges.

## **Tolerances:**

Straightness: 3,0 mm per Meter +/- 1,0 mm per Meter Size accuracy:

Thickness allowance: +/- 0,3 mm Exactitude of profile: +/- 1,5 mm

Walnut Fineline veneer

Larch smoked Real wood veneer