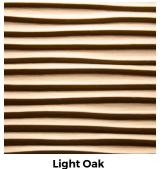

### **Product Description:**

2306 Dune is inspired by the uniform wave marks, which are left by the wind on sand dunes. The waves are slightly curved with valleys around 10 - 15 mm width between the ridges.

## **Tolerances:**

Straightness: 3,0 mm per Meter +/- 1,0 mm per Meter Size accuracy:

Thickness allowance: +/- 0,3 mm Exactitude of profile: +/- 1,5 mm

Walnut Fineline veneer

Larch smoked Real wood veneer