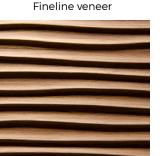

## **Tolerances:**

Straightness: 3,0 mm per Meter +/- 1,0 mm per Meter Size accuracy:

Thickness allowance: +/- 0,3 mm Exactitude of profile: +/- 1,5 mm

Walnut Fineline veneer

Larch smoked Real wood veneer