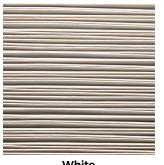

### **Tolerances:**

Straightness: 3,0 mm per Meter Size accuracy: +/- 1,0 mm per Meter

Thickness allowance: +/- 0.3 mm +/- 1,5 mm Exactitude of profile:

White Fineline veneer

Walnut Fineline veneer

Oak chocolate