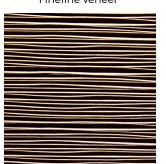

### **Tolerances:**

Straightness: 3,0 mm per Meter Size accuracy: +/- 1,0 mm per Meter

Thickness allowance: +/- 0.3 mm +/- 1,5 mm Exactitude of profile:

White Fineline veneer

Walnut Fineline veneer

Oak chocolate